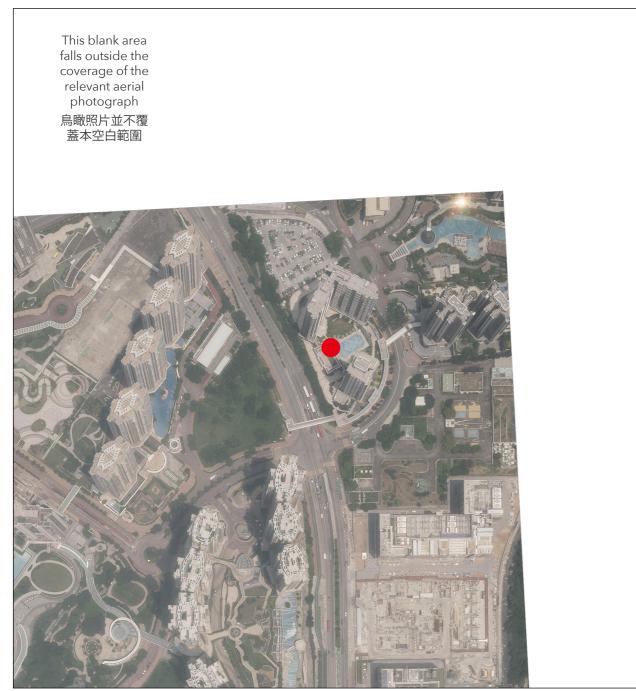

# AERIAL PHOTOGRAPH OF THE DEVELOPMENT 發展項目的鳥瞰照片

Adopted from part of the aerial photograph taken by the Survey and Mapping Office of the Lands Department at a flying height of 6,000 feet, Photo No. E224734C, date of flight: 7 August 2024. 摘錄自地政總署測繪處在6,000呎的飛行高度拍攝之鳥瞰照片,照片編號E224734C,飛行日期: 2024年8月7日。

#### Location of the Development 發展項目的位置

Survey and Mapping Office, Lands Department, The Government of HKSAR © Copyright reserved reproduction by permission only.

香港特別行政區政府地政總署測繪處 © 版權所有, 未經許可, 不得翻印。

Aerial Photograph is/are provided by the Hong Kong GeoData Store and intellectual property rights are owned by the Government of the HKSAR.

鳥瞰照片由香港地理數據站提供,香港特別行政區政府為知識產權擁有人。

#### Remark:

Due to technical reasons (such as the shape of the Development), the aerial photographs have shown more than the area required under the Residential Properties (First-hand Sales) Ordinance.

備註: 因技術原因(例如發展項目之形狀),鳥瞰照片所顯示的範圍多於《一手住宅物業銷售條例》的規定。