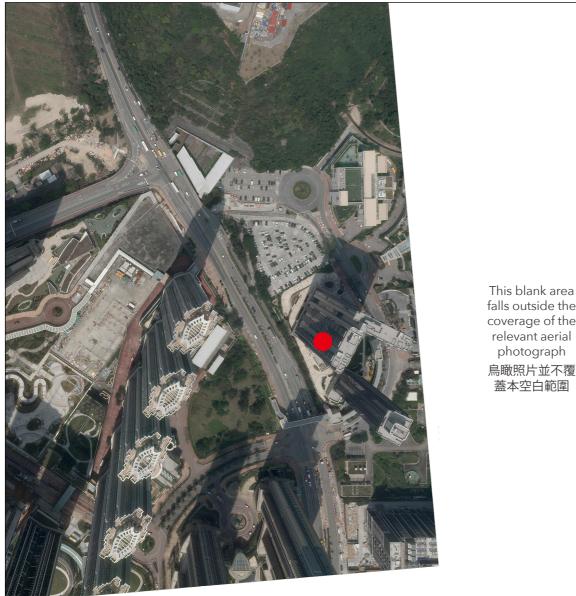

# AERIAL PHOTOGRAPH OF THE DEVELOPMENT 發展項目的鳥瞰照片

Adopted from part of the aerial photograph taken by the Survey and Mapping Office of the Lands Department at a flying height of 2,000 feet, Photo No. E220773C, date of flight: 20 March 2024. 摘錄自地政總署測繪處在2,000呎的飛行高度拍攝之鳥瞰照片,照片編號E220773C,飛行日期: 2024年3月20日。

falls outside the coverage of the relevant aerial photograph 鳥瞰照片並不覆 蓋本空白範圍

Location of the Development 發展項目的位置

Survey and Mapping Office, Lands Department, The Government of HKSAR © Copyright reserved reproduction by permission only.

香港特別行政區政府地政總署測繪處 ©版權所有,未經許可,不得翻印。

Aerial Photograph is/are provided by the Hong Kong GeoData Store and intellectual property rights are owned by the Government of the HKSAR.

鳥、瞰照片由香港地理數據站提供,香港特別行政區政府為知識產權擁有人。

Location of the Development 發展項目的位置

Remark:

Due to technical reasons (such as the shape of the Development), the aerial photographs have shown more than the area required under the Residential Properties (First-hand Sales) Ordinance.

備註: 因技術原因(例如發展項目之形狀), 鳥瞰照片所顯示的範圍多於《一手住宅物業銷售條例》的規定。