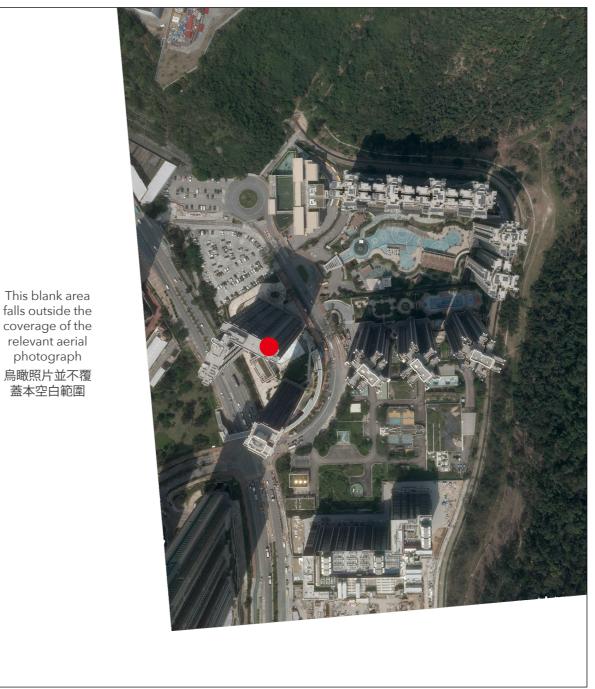

Adopted from part of the aerial photograph taken by the Survey and Mapping Office of the Lands Department at a flying height of 2,000 feet, Photo No. E220775C, date of flight: 20 March 2024. 摘錄自地政總署測繪處在2,000呎的飛行高度拍攝之鳥瞰照片,照片編號E220775C,飛行日期: 2024年3月20日。

Location of the Development 發展項目的位置

Remark:

Due to technical reasons (such as the shape of the Development), the aerial photographs have shown more than the area required under the Residential Properties (First-hand Sales) Ordinance.

備註: 因技術原因(例如發展項目之形狀), 鳥瞰照片所顯示的範圍多於《一手住宅物業銷售條例》的規定。