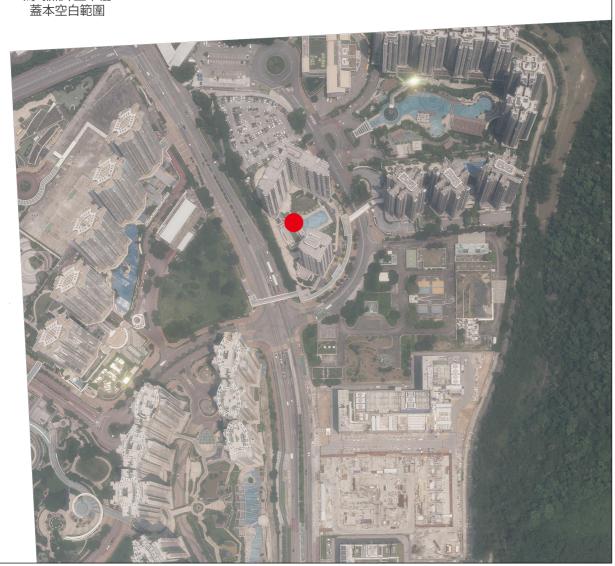

## AERIAL PHOTOGRAPH OF THE DEVELOPMENT 發展項目的鳥瞰照片

Adopted from part of the aerial photograph taken by the Survey and Mapping Office of the Lands Department at a flying height of 6,000 feet, Photo No. E224733C, date of flight: 7 August 2024. 摘錄自地政總署測繪處在6,000呎的飛行高度拍攝之鳥瞰照片,照片編號E224733C,飛行日期: 2024年8月7日。

This blank area falls outside the coverage of the relevant aerial photograph 鳥瞰照片並不覆 蓋本空白範圍

Location of the Development 發展項目的位置

Survey and Mapping Office, Lands Department, The Government of HKSAR © Copyright reserved reproduction by permission only.

香港特別行政區政府地政總署測繪處 © 版權所有, 未經許可, 不得翻印。

Aerial Photograph is/are provided by the Hong Kong GeoData Store and intellectual property rights are owned by the Government of the HKSAR.

鳥瞰照片由香港地理數據站提供,香港特別行政區政府為知識產權擁有人。

#### Remark:

Due to technical reasons (such as the shape of the Development), the aerial photographs have shown more than the area required under the Residential Properties (First-hand Sales) Ordinance.

備註: 因技術原因(例如發展項目之形狀),鳥瞰照片所顯示的範圍多於《一手住宅物業銷售條例》的規定。