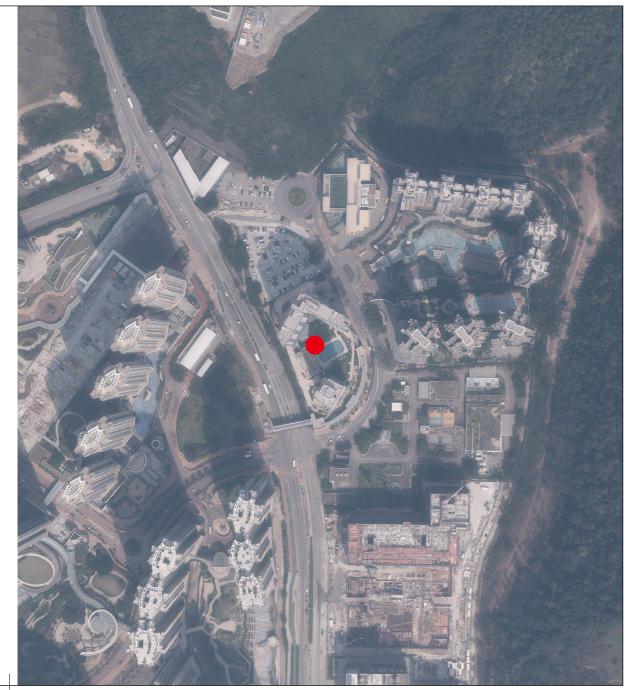

## AERIAL PHOTOGRAPH OF THE DEVELOPMENT 發展項目的鳥瞰照片

Adopted from part of the aerial photograph taken by the Survey and Mapping Office of the Lands Department at a flying height of 6,900 feet, Photo No. E196247C, date of flight: 2 March 2023. 摘錄自地政總署測繪處在6,900呎的飛行高度拍攝之鳥瞰照片,照片編號E196247C,飛行日期: 2023年3月2日。

Remark: Due to technical reasons (such as the shape of the Development), the aerial photographs have shown more than the area required under the Residential Properties (First-hand Sales) Ordinance.

Adopted from part of the aerial photograph taken by the Survey and Mapping Office of the Lands Department at a flying height of 6,900 feet, Photo No. E196246C, date of flight: 2 March 2023. 摘錄自地政總署測繪處在6,900呎的飛行高度拍攝之鳥瞰照片,照片編號E196246C,飛行日期: 2023年3月2日。